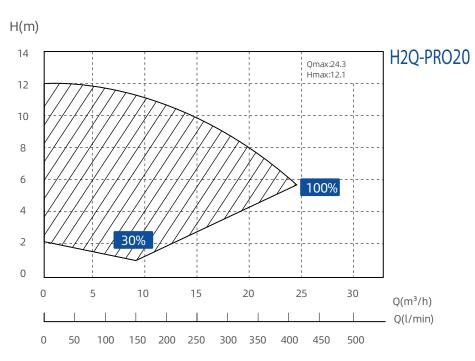

## **TECHNICAL PARAMETER**

| Model     | Advised pool volume (m³) | P1 (kw)   | Voltage        | Qmax<br>(m³/h) | Hmax<br>(m) | Q at 8m<br>(m³/h) | Q at 10m<br>(m³/h) |
|-----------|--------------------------|-----------|----------------|----------------|-------------|-------------------|--------------------|
| H2Q-PRO20 | 30~50                    | 0.07~0.77 |                | 24.3           | 12.1        | 6.0~19.9          | 4.4~14.6           |
| H2Q-PRO24 | 40~70                    | 0.08~1.05 | 220~240/ 50/60 | 26.7           | 14.6        | 7.4~24.8          | 6.4~21.3           |
| H2Q-PRO30 | 50~80                    | 0.09~1.40 |                | 30.1           | 17.5        | 9.0~30.1          | 7.9~26. 2          |

## PERFORMANCE CURVE

| Model               | 20GP (pcs) | 40GP (pcs) | 40HQ (pcs) | Packing Dimension (mm) |  |
|---------------------|------------|------------|------------|------------------------|--|
| H2Q-PRO20 / 24 / 30 | 402        | 846        | 987        | 648*270*340            |  |