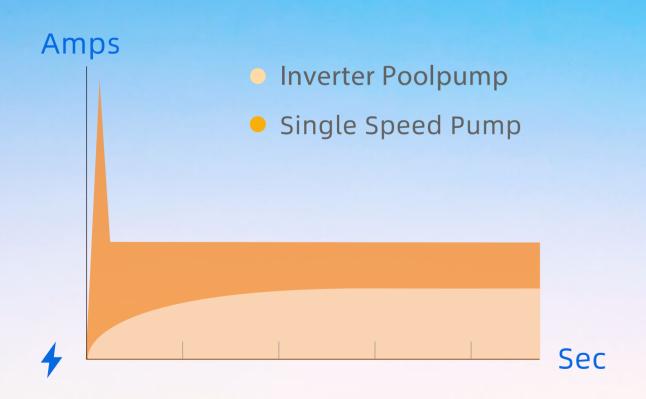

# 30 Times More Silent than on/off pumps

- առանի անում իկիս իկովի անատության իկիս իկովի ակիս ի

### **WIFI** optional

The pump can be controlled at anytime, anywhere.

Soft start--full protection on electrical system

With full inverter technology, H2Q Inverter Poolpump will start from 0 apm to rated amps steadily.

There is no rush to the house electricity system.