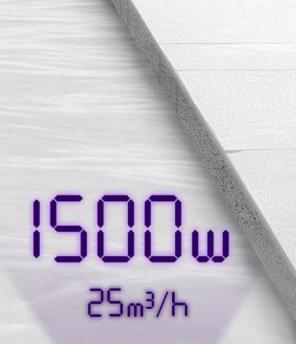

ity to fulfill different application like filtration and backwash, but also reduces the sound level by more than 30 times and saving energy up to 90%.









### Full Inverter technology

The inverter drive can precisely control the pump speed round by round. It allows the running capacity to be automatically adjusted between 30~100%, which is most energy saving and silent.

#### Volute hydraulic system

The noise is isolated by the volute structure which makes more turbulence-free flow at less noise compared with traditional diffuser type.

#### DC brushless motor

DC brushless motor ensures the pump much less noise, higher efficiency and more durability. The motor efficiency is according to IE4 standards.

# Magic Inverter- Up to 15 Times More Energy-saving

\* Flow rate at 8m head









# 30 Times More Silent than on/off pumps



- առանի անում իկիս իկովի անատության իկիս իկովի ակիս ի





## **INTELLIGENT FULL TOUCH CONTROLLER**



AI/MI mode optional:

• Auto Inverter mode:

After setting the water flow, the pump could automatically detect the system pressure and adjust the running capacity to ensure the constant flow.

• Manual Inverter mode:

The running capacity can be set manually according to different application needs.



**Power consumption reading** 



Flow reading



One-click backwash

## **OTHER FEATURES**



External control--RS485 modbus, Digital input, Analog input, Relay output.

It allows the pump to be operated by other equipments.



### **WIFI** optional

The pump can be controlled at anytime, anywhere.



Soft start--full protection on electric