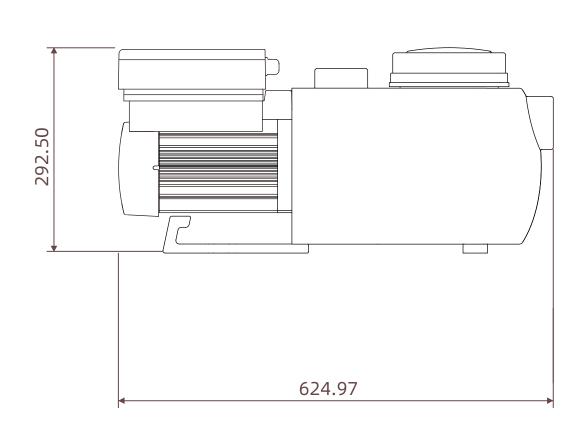

## PERFORMANCE CURVE

| Model               | 20GP (pcs) | 40GP (pcs) | 40HQ (pcs) | Packing Dimension (mm) |  |
|---------------------|------------|------------|------------|------------------------|--|
| H2Q-PRO20 / 24 / 30 | 402        | 846        | 987        | 648*270*340            |  |