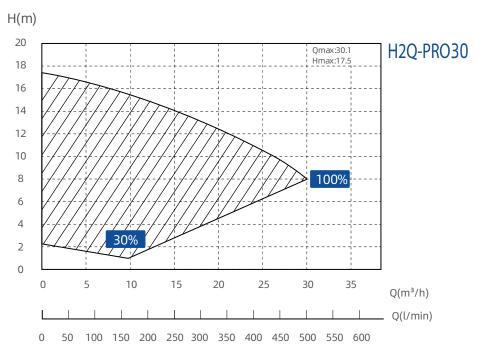

## **TECHNICAL PARAMETER**

| Model     | Advised pool volume (m³) | P1 (kw)   | Voltage        | Qmax<br>(m³/h) | Hmax<br>(m) | Q at 8m<br>(m³/h) | Q at 10m<br>(m³/h) |
|-----------|--------------------------|-----------|----------------|----------------|-------------|-------------------|--------------------|
| H2Q-PRO20 | 30~50                    | 0.07~0.77 |                | 24.3           | 12.1        | 6.0~19.9          | 4.4~14.6           |
| H2Q-PRO24 | 40~70                    | 0.08~1.05 | 220~240/ 50/60 | 26.7           | 14.6        | 7.4~24.8          | 6.4~21.3           |
| H2Q-PRO30 | 50~80                    | 0.09~1.40 |                | 30.1           | 17.5        | 9.0~30.1          | 7.9~26. 2          |

## PERFORMANCE CURVE

| Model               | 20GP (pcs) | 40GP (pcs) | 40HQ (pcs) | Packing Dimension (mm) |  |
|---------------------|------------|------------|------------|------------------------|--|
| H2Q-PRO20 / 24 / 30 | 402        | 846        | 987        | 648*270*340            |  |