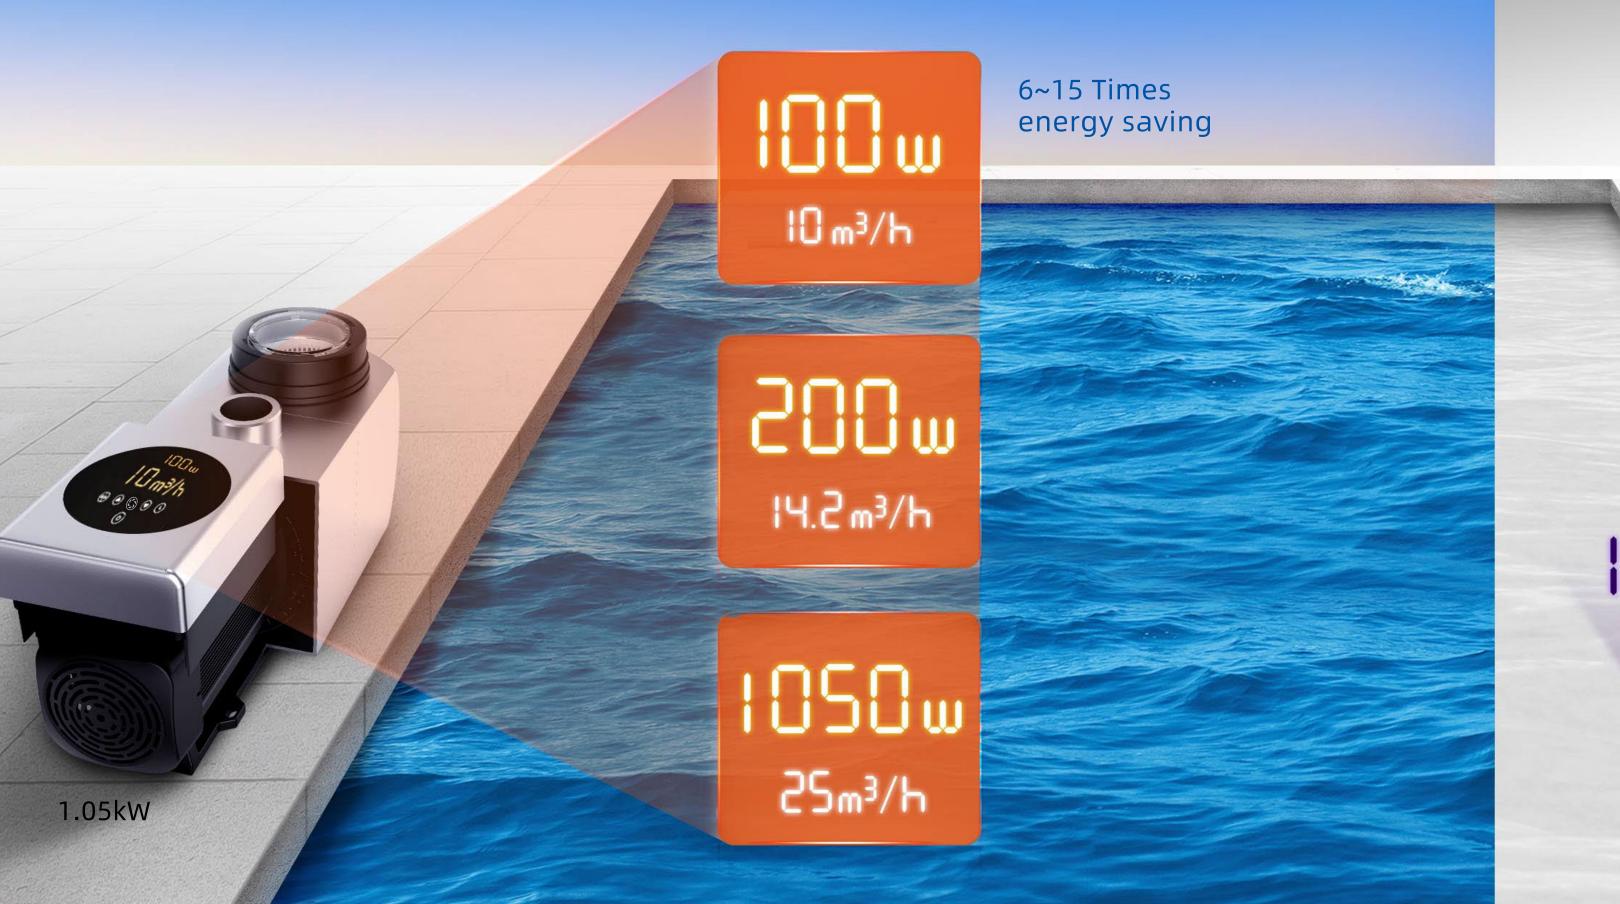

acity to fulfill different application like filtration and backwash, but also reduces the sound level by more than 30 times and saving energy up to 90%.









### Full Inverter technology

The inverter drive can precisely control the pump speed round by round. It allows the running capacity to be automatically adjusted between 30~100%, which is most energy saving and silent.

#### Volute hydraulic system

The noise is isolated by the volute structure which makes more turbulence-free flow at less noise compared with traditional diffuser type.

#### DC brushless motor

DC brushless motor ensures the pump much less noise, higher efficiency and more durability. The motor efficiency is according to IE4 standards.

# Magic Inverter- Up to 15 Times More Energy-saving

\* Flow rate at 8m head









# 30 Times More Silent than on/off pumps



- առանի անում իկիս իկովի անատության իկիս իկովի ակիս ի





## **INTELLIGENT FULL TOUCH CONTROLLER**



AI/MI mode optional:

• Auto Inverter mode:

After setting the water flow, the pump could automatically detect the system pressure and adjust the running capacity to ensure the constant flow.

• Manual Inverter mode:

The running capacity can be set manually according to different application needs.



**Power consumption reading** 



Flow reading



One-click backwash

## **OTHER FEATURES**



External control--RS485 modbus, Digital input, Analog input, Relay output.

It allows the pump to be operated by other equipments.



### **WIFI** optional

The pump can be controlled at anytime, anywhere.



Soft start--full protection on electr