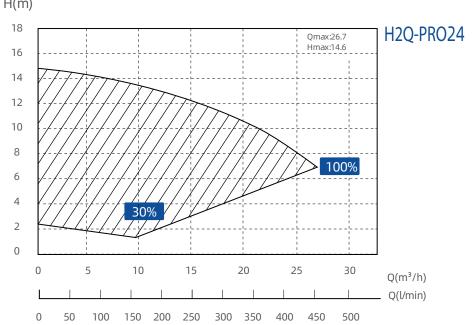

## **TECHNICAL PARAMETER**

| Model     | Advised pool volume (m³) | P1 (kw)   | Voltage        | Qmax<br>(m³/h) | Hmax<br>(m) | Q at 8m<br>(m³/h) | Q at 10m<br>(m³/h) |
|-----------|--------------------------|-----------|----------------|----------------|-------------|-------------------|--------------------|
| H2Q-PRO20 | 30~50                    | 0.07~0.77 |                | 24.3           | 12.1        | 6.0~19.9          | 4.4~14.6           |
| H2Q-PRO24 | 40~70                    | 0.08~1.05 | 220~240/ 50/60 | 26.7           | 14.6        | 7.4~24.8          | 6.4~21.3           |
| H2Q-PRO30 | 50~80                    | 0.09~1.40 |                | 30.1           | 17.5        | 9.0~30.1          | 7.9~26. 2          |

## PERFORMANCE CURVE

| Model               | 20GP (pcs) | 40GP (pcs) | 40HQ (pcs) | Packing Dimension (mm) |  |
|---------------------|------------|------------|------------|------------------------|--|
| H2Q-PRO20 / 24 / 30 | 402        | 846        | 987        | 648*270*340            |  |