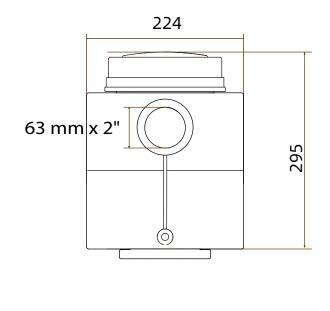

## PERFORMANCE CURVE

| Model               | 20GP (pcs) | 40GP (pcs) | 40HQ (pcs) | Packing Dimension (mm) |  |
|---------------------|------------|------------|------------|------------------------|--|
| H2Q-PRO20 / 24 / 30 | 402        | 846        | 987        | 648*270*340            |  |