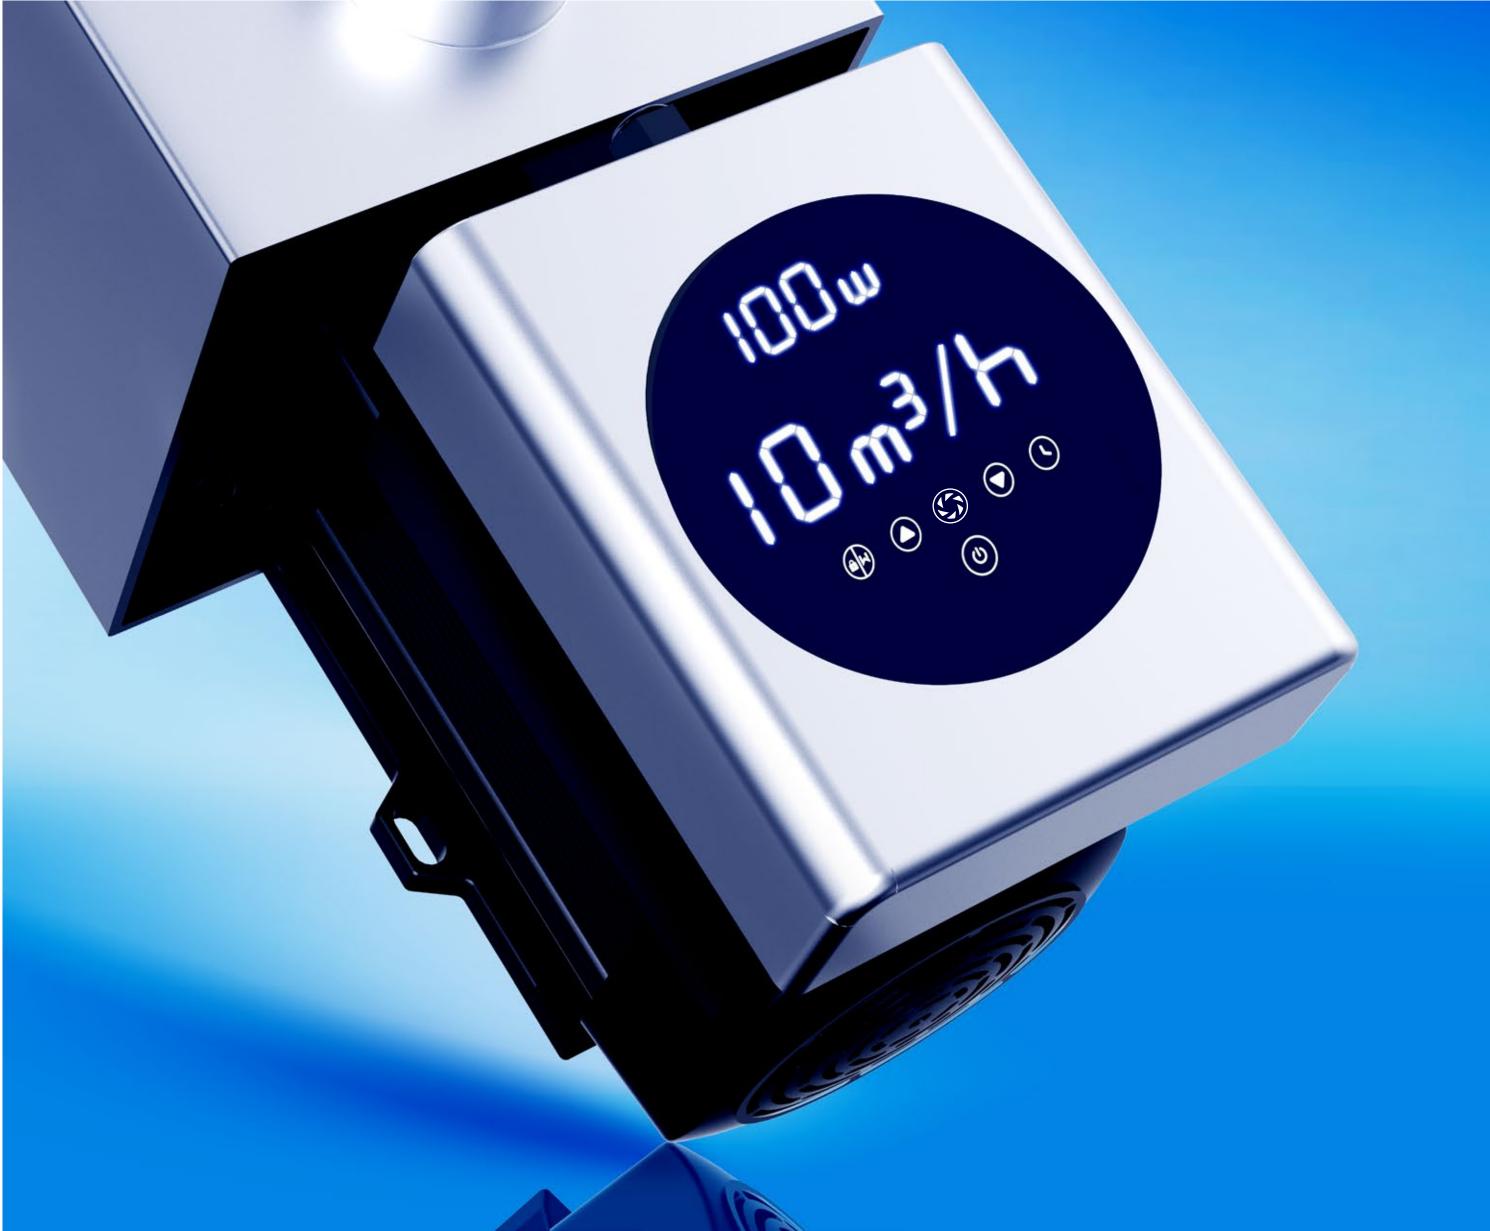

## **INTELLIGENT FULL TOUCH CONTROLLER**

AI/MI mode optional:

• Auto Inverter mode:

After setting the water flow, the pump could automatically detect the system pressure and adjust the running capacity to ensure the constant flow.

• Manual Inverter mode:

The running capacity can be set manually according to different application needs.

**Power consumption reading** 

Flow reading

One-click backwash