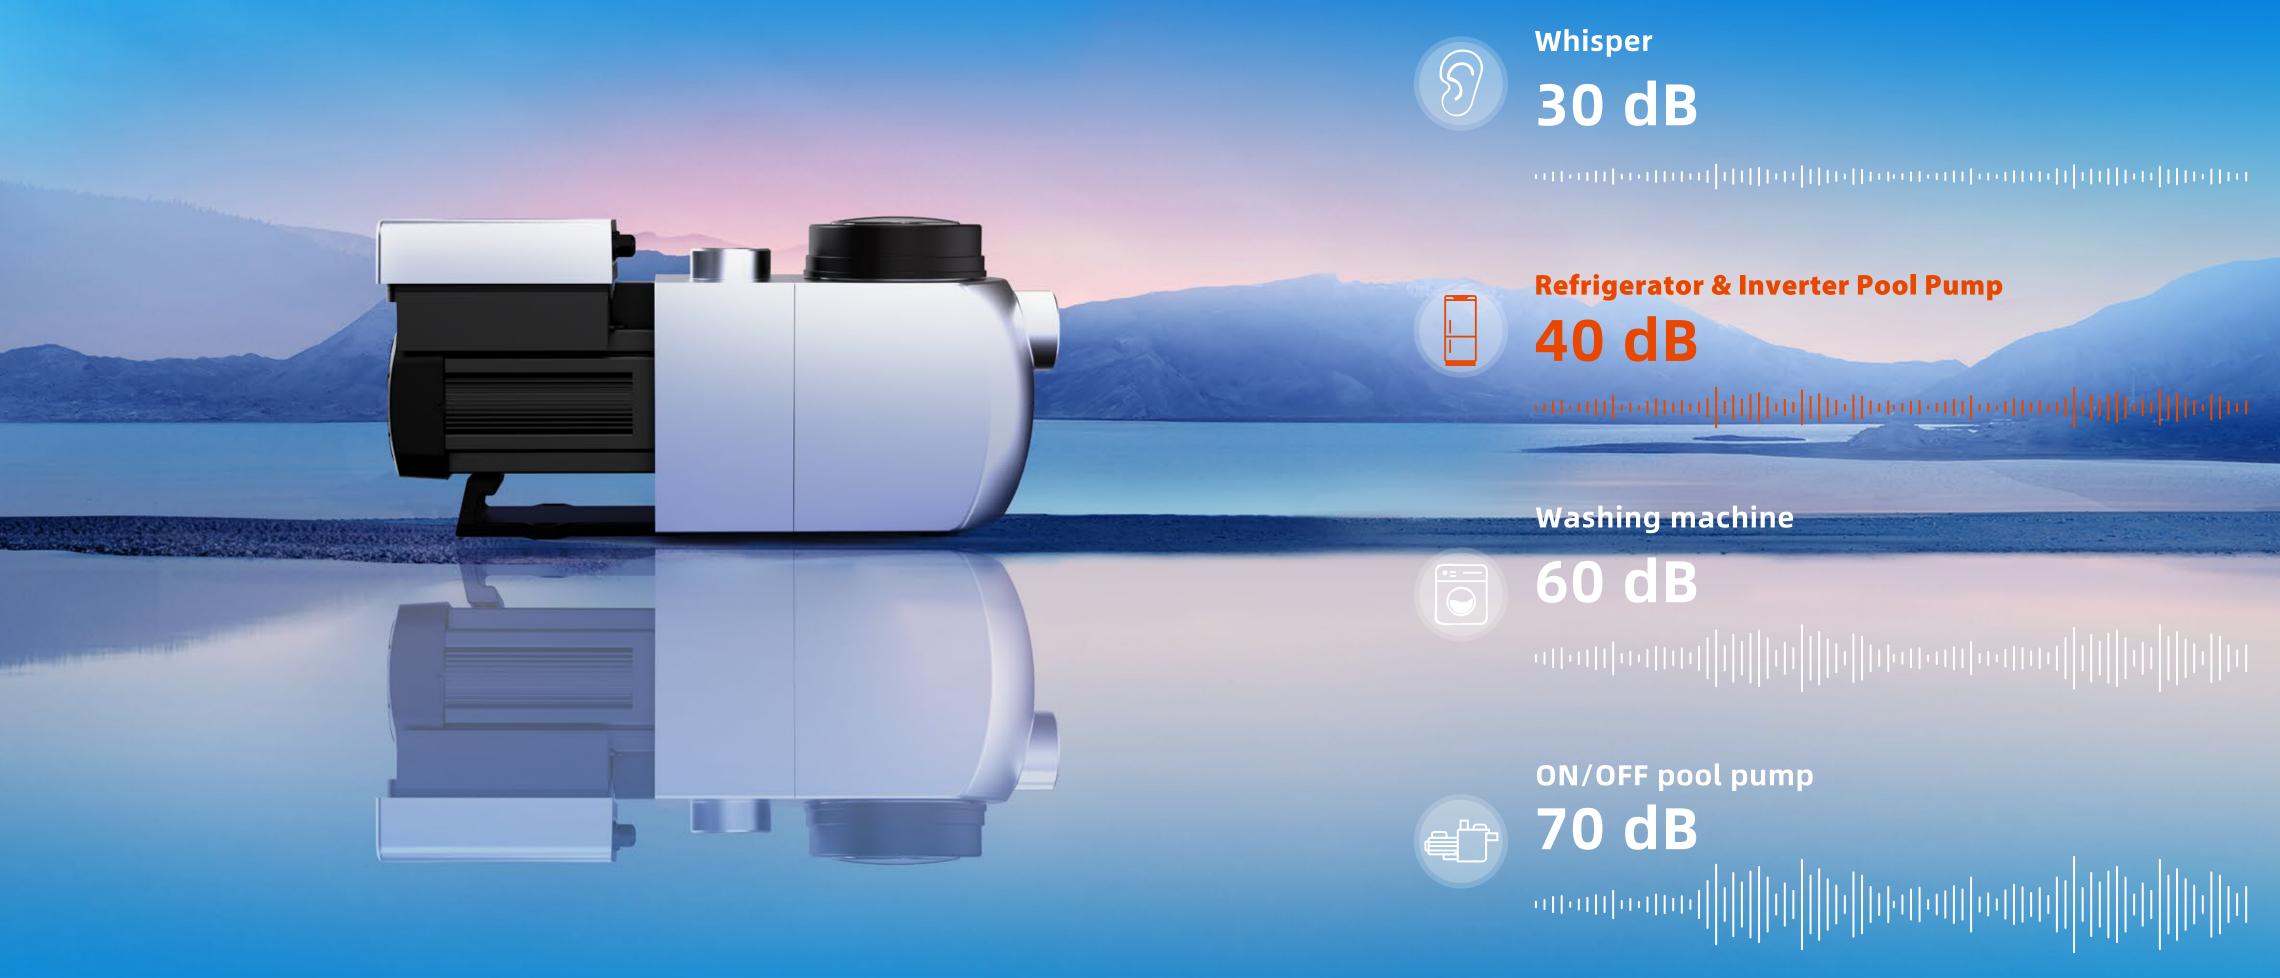

# 30 Times More Silent than on/off pumps

- առանի անում իկիս իկովի անատության իկիս իկովի ակիս ի